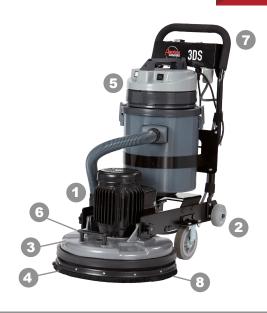

# 10 Orbital Sander

#### Powerful, fully enclosed, 3 hp motor.

- 2 Large non-marking wheels.
- 3 Heavy cast aluminum housing.
- 4 Heavy duty bristle skirt prevents dust from becoming airborne.
- 5 On-board vacuum for complete dust containment.
- 6 Lifting handle assists with transportation.
- Padded handle for comfortable operation.
- 8 Three 8" sanding discs.

### PRODUCT DESCRIPTION

When you need the ultimate fine finish, the 3DS Orbital Sander outperforms the competition with three rotating discs that provide cross-grain sanding and efficient dust control. The 3DS is perfect for providing a smooth, flat floor on parquet, herringbone and ornamental pattern wood floors.