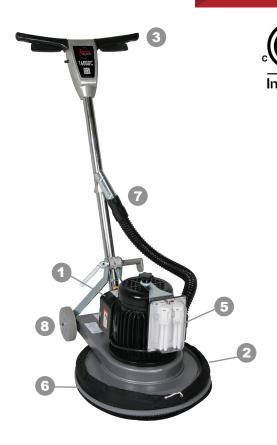

## **Wood Floor Sanding**

- 2 Low profile design allows access under cabinets and toe-kicks.
- 3 Ergonomic handle.
- 4 Super grip pad driver (not shown).
- 5 Bright, fluorescent light, for increased visibility.
- 6 Durable bristle skirt helps contain dust.
- 7 Dust control ready.
- 8 Gray, non-marking transport wheels.

#### PRODUCT DESCRIPTION

The 1600DC Rotary Sander was designed and innovated specifically for the demands of wood floor sanding and finishing. The added weight and balanced design deliver the most aggressive sanding, highest productivity and smoothest operation of any rotary sander on the market.

## RECOMMENDED PRODUCTS

AVAC dust containment systems are the perfect mix of power and portability. The 12 gallon capacity AVAC 12-P is easy to transport and comes with optional H.E.P.A. filters.

Our water-based TimberGuard line of floor coatings, cleaners, and sealers offers superior protection for your hardwood floors.

The Super 7R is a powerful, versatile, and easy to use wood floor edger.

#### TECHNICAL DATA

**Electrical Motor** 1.5 hp, totally enclosed, 115V / 60 Hz

Pad Driver Included

**Wheels** 1.25 in x 5 in

Power Cord 50 ft gray non-marking rubber

Sanding Distance To

**Wall** 0.75 in

**Light** Fluorescent

Weight 125 lb

Warranty Parts and Labor - 5 Years

Specifications are subject to change without notice.

### **AVAILABLE MODELS**

07101B - 115v Rotary Sander