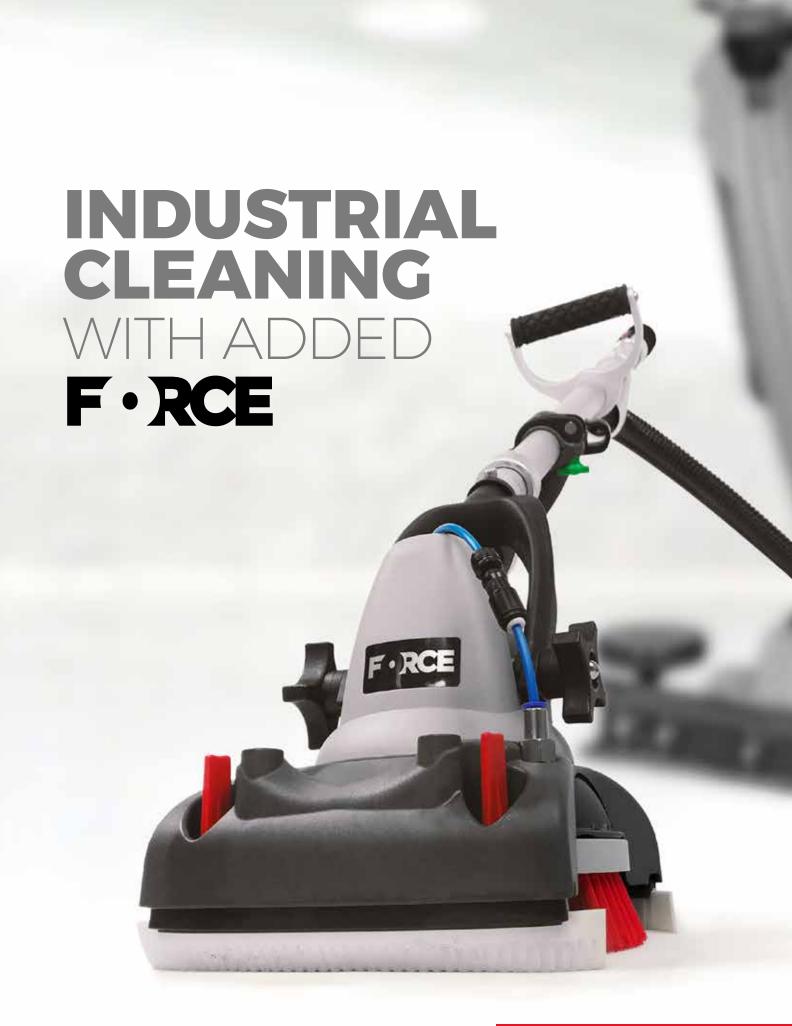

Increase your productivity

Better cleaning results.

Fits into the tightest spaces.

## **MOUNTS**

Heavy duty aluminium brackets. Clip off **FORCE** in 3 seconds.

# CONNECTION

A single hose carries power, solution and suction to the **FORCE** from your scrubber dryer.

# CREATE THE **ULTIMATE** CLEANING MACHINE

Custom made brackets are designed to fit **FORCE** to your scrubber dryer.

# HEAD

**FINGERTIP CONTROLS** 

Blue Button On Demand solution control

Red Button On / Off brush switch

**TELESCOPIC HANDLE** 

Allows the user to quickly

and easily adjust to suit

their height.

Powerful, 400 rpm high torque motor with alloy gears.

# **SQUEEGEES & BRUSHES**

CLIP ON - CLIP OFF

**CLEAN ANYWHERE** 

Quick change brushes and pads for all floor types.

Quick release squeegees that adjust automatically.