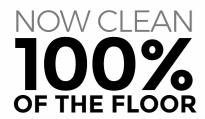

How does FORCE compare?

SCRUBBER DRYER 85%

WITH FORCE 100%

FORCE now allows you to clean previously inaccessible areas (under tables, production lines, benches and toilet cubicles) as you pass them, while vastly improving hygiene results.