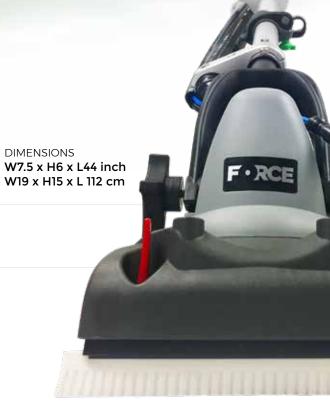

# TECHNICAL **SPECIFICATION**

| 1(0) | OSE LENGTH<br><b>Metre / 26.2ft</b> |    | SCRUBBING WIDTH<br>7.5 inch / 19cm    |
|------|-------------------------------------|----|---------------------------------------|
| 17   | OLTAGE<br>4 V DC                    | Кg | MACHINE WEIGHT<br>3.2 kg / 7.05 lbs   |
| Ø 4  | RUSH RPM<br><b>00</b>               | Ma | PUMP PERFORMANCE 3 Litre / min 101PSI |