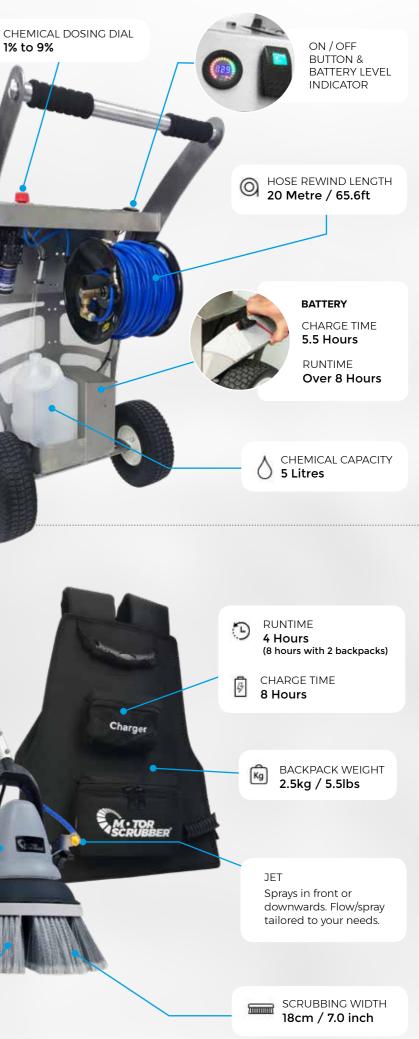

# INTERIOR TRAIN CLEANING

JET gives you the freedom to deep clean anywhere. The built in chemical injection provides solution only when you need it, increasing the cleaning speed and performance.

- Cleans 4x faster than manual methods
- (£) Zero chemical waste
- Cleans where no other machine can
- **Vastly improved cleaning results**

# THE MACHINE FOR ALL THE HARD TO REACH AREAS

**JET** is specifically designed to deep clean all those difficult to reach areas.

 Underneath seating Around table legs • Around the toilet/sink area