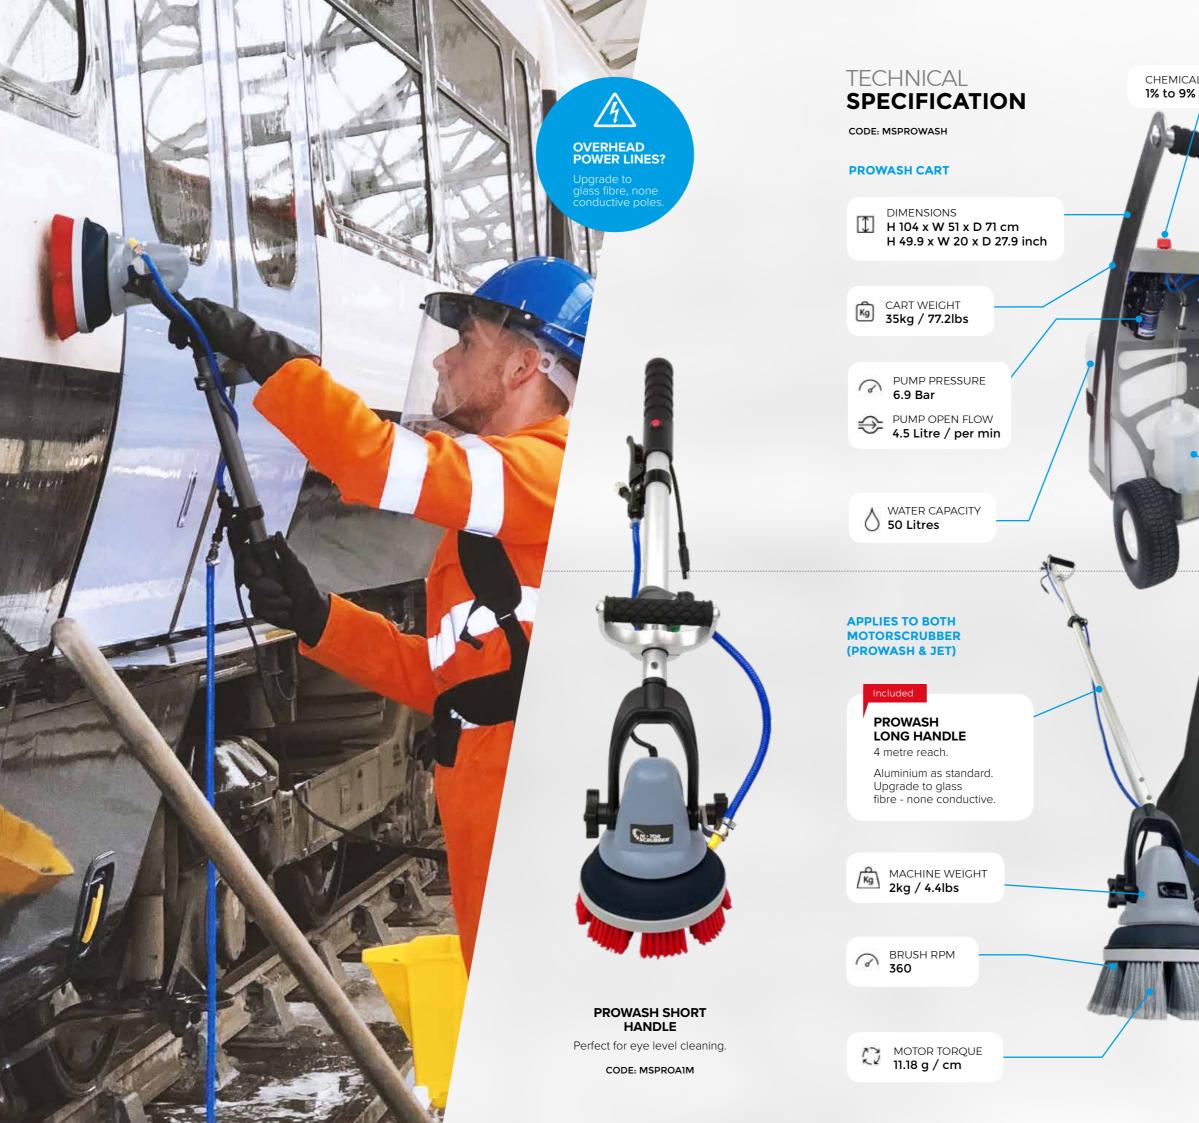

# Waterproof, weatherproof and rustproof.

With its stainless steel, skeleton chassis and puncture proof wheels, the **PROWASH** makes light work of manoeuvring over train tracks and steps.

Po re bu