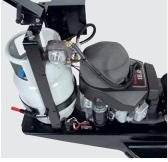

## 2 Easy to use

- Drop-in Cylinder Holder
- Variable pad pressure with adjustable wheels
- Tilt-back design

#### **ACCESSORIES**

| Order No.   | Description                         |
|-------------|-------------------------------------|
| 8.633-143.0 | Electronic clutch Factory installed |
| 8.633-023.0 | Kill switch Factory installed       |
| 8.633-064.0 | Steel propane tank                  |