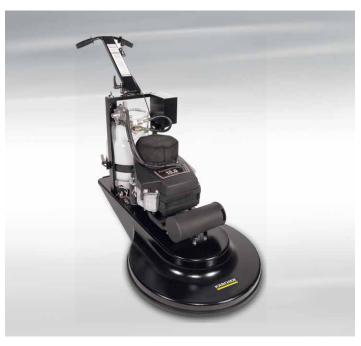

# The powerful, durable burnisher that delivers bright and brilliant floors.

Kärcher's burnishers have earned a reputation for being reliable and durable. Its powerful engine drives the pad up to 1800 RPM for exceptional performance. This workhorse line of equipment is widely used by cleaning personnel and professional contractors in the educational, institutional, retail, and grocery industries.

## 2 Easy to use

- Drop-in Cylinder Holder
- Variable pad pressure with adjustable wheels
- Tilt-back design

## 3 Highly productive

- Cover more ground with 34,000 ft2/hr productivity
- Advanced propane fuel systems, coupled with automotive grade catalytic mufflers. The powerful 18 hp propane engine provides for fast and consistent burnishing.