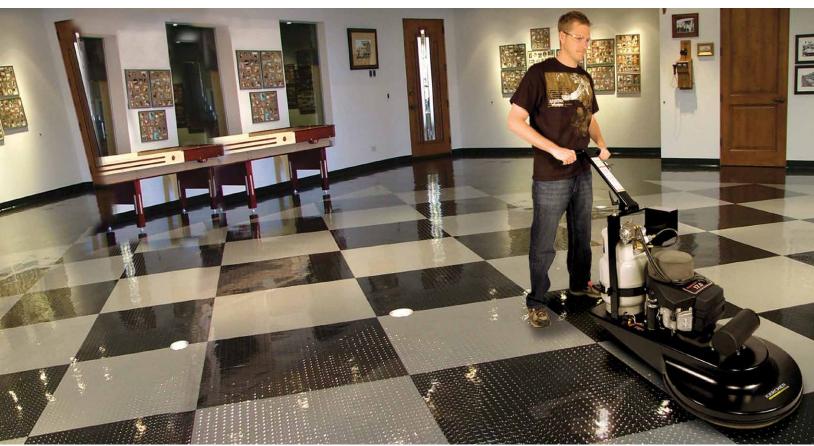

# The powerful, durable burnisher that delivers bright and brilliant floors.

Kärcher's burnishers have earned a reputation for being reliable and durable. Its powerful engine drives the pad up to 1800 RPM for exceptional performance. This workhorse line of equipment is widely used by cleaning personnel and professional contractors in the educational, institutional, retail, and grocery industries.

## 3 Highly productive

- Cover more ground with 34,000 ft2/hr productivity
- Advanced propane fuel systems, coupled with automotive grade catalytic mufflers. The powerful 18 hp propane engine provides for fast and consistent burnishing.