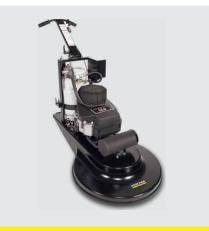

#### **BDP 61/1800 LPG BDP 69/1800 LPG TECHNICAL SPECIFICATIONS in** 24 Pad speed rpm 1,800 Operating noise level **dBA** 87 Motor 18 HP Kawasaki EPA and CARB certified 18 HP Kawasaki EPA and CARB certified hp Ignition system 12V battery starter, 100V electric start 12V battery starter, 100V electric start Weight **Ibs** 220 Dimensions (LxWxH) **in** 51 x 26.25 x 41 53 x 29 x 41

### **EQUIPMENT**

| •           |                                                                               |
|-------------|-------------------------------------------------------------------------------|
| Order No.   | Description                                                                   |
| 1.022-322.0 | BDP 61/1800 LPG, twenty four inch propane burnisher w/ 18 hp Kawasaki engine  |
| 1.022-323.0 | BDP 69/1800 LPG, twenty seven inch propane burnisher w/ 18 hp Kawasaki engine |