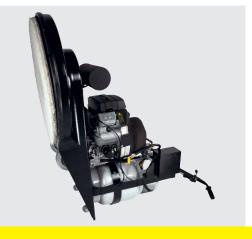

#### **BDP 61/1800 LPG BDP 69/1800 LPG TECHNICAL SPECIFICATIONS in** 24 Pad speed rpm 1,800 Operating noise level **dBA** 87 Motor 18 HP Kawasaki EPA and CARB certified 18 HP Kawasaki EPA and CARB certified hp Ignition system 12V battery starter, 100V electric start 12V battery starter, 100V electric start Weight **Ibs** 220 Dimensions (LxWxH) **in** 51 x 26.25 x 41 53 x 29 x 41